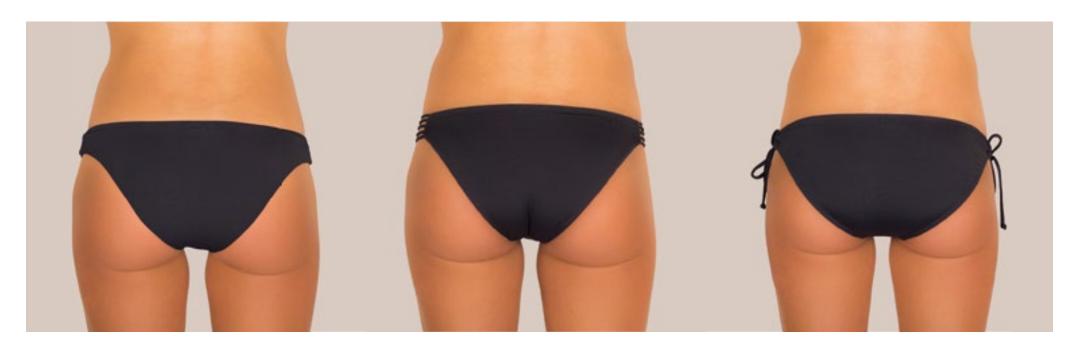

### SWIM FIT GUIDE BOTTOM

TANGA

super skinny bum coverage

Super low rise front and back 2 3/4" less bum coverage than lowrider pant Smallest bum coverage SLIM PANT

medium bum coverage

Low rise front and back
1" less bum coverage than LOWRIDER pant
Flattering fit with medium bum coverage

HAWAII LO

cheeky bum coverage

Super low rise front and back Sits straight and low at hips 1 3/4" less bum coverage than LOWRIDER pant

### BIARRITZ

slim bum coverage

Low rise front and back 1 1/2" less bum coverage than LOWRIDER pant Flattering fit with slim bum coverage