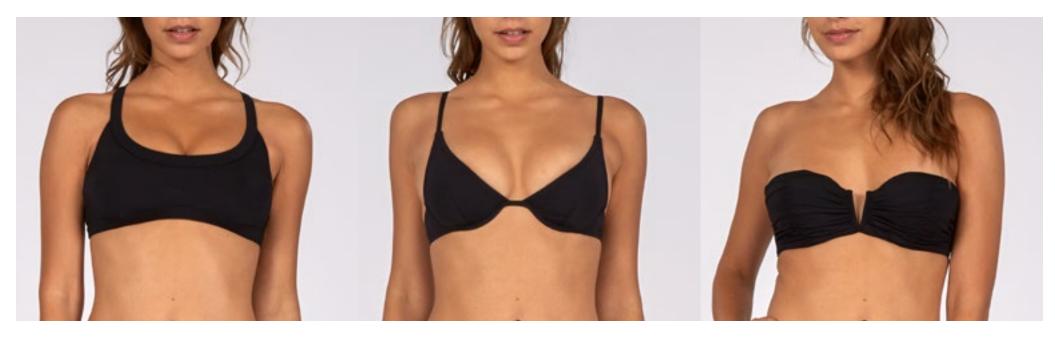

# SWIM FIT GUIDE TOP

TRIANGLE

medium coverage

Removable soft pads Ideal for a small bust FIXED TRIANGLE

medium coverage

Removable soft pads Ideal for a small bust CROSSBACK

medium coverage

Removable soft pads Ideal for a small bust