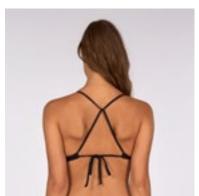

# SWIM FIT GUIDE TOP

TRIANGLE

medium coverage

Removable soft pads Ideal for a small bust FIXED TRIANGLE

medium coverage

Removable soft pads Ideal for a small bust CROSSBACK

medium coverage

Removable soft pads Ideal for a small bust

### SWIM FIT GUIDE TOP