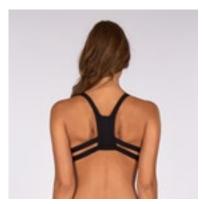

# SWIM FIT GUIDE TOP

TRIANGLE

medium coverage

Removable soft pads Ideal for a small bust FIXED TRIANGLE

medium coverage

Removable soft pads Ideal for a small bust CROSSBACK

medium coverage

Removable soft pads Ideal for a small bust