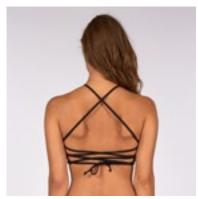

# SWIM FIT GUIDE TOP

TRIANGLE

medium coverage

Removable soft pads Ideal for a small bust FIXED TRIANGLE

medium coverage

Removable soft pads Ideal for a small bust CROSSBACK

medium coverage

Removable soft pads Ideal for a small bust

### SWIM FIT GUIDE TOP