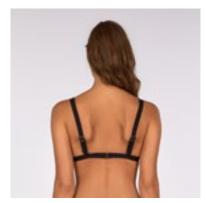

# SWIM FIT GUIDE TOP

TRIANGLE

medium coverage

Removable soft pads Ideal for a small bust FIXED TRIANGLE

medium coverage

Removable soft pads Ideal for a small bust CROSSBACK

medium coverage

Removable soft pads Ideal for a small bust

### SWIM FIT GUIDE TOP