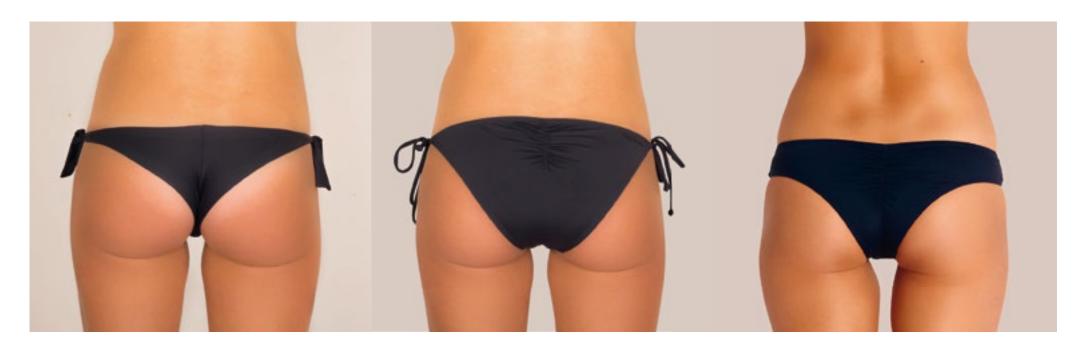

### SWIM FIT GUIDE BOTTOM

TANGA

super skinny bum coverage

Super low rise front and back 2 3/4" less bum coverage than lowrider pant Smallest bum coverage SLIM PANT

medium bum coverage

Low rise front and back
1" less bum coverage than LOWRIDER pant
Flattering fit with medium bum coverage

HAWAII LO

cheeky bum coverage

Super low rise front and back Sits straight and low at hips 1 3/4" less bum coverage than LOWRIDER pant

### BIARRITZ

slim bum coverage

Low rise front and back 1 1/2" less bum coverage than LOWRIDER pant Flattering fit with slim bum coverage

### TROPIC

medium bum coverage

Low rise front and back
1" less bum coverage than LOWRIDER pant
Flattering fit with medium bum coverage

### LOWRIDER

fullest bum coverage

Tallest front and back rise Flattering fit with fullest bum coverage