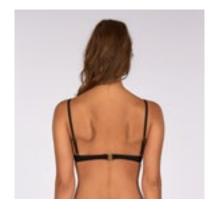

# SWIM FIT GUIDE TOP

TRIANGLE

medium coverage

Removable soft pads Ideal for a small bust FIXED TRIANGLE

medium coverage

Removable soft pads Ideal for a small bust CROSSBACK

medium coverage

Removable soft pads Ideal for a small bust